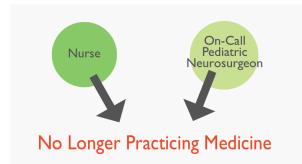

### Unintended Errors vs. Deliberate, Intentional Responses

## **Two Questions:**

What would happen at your hospital if a child died because of an error?

What would you want to happen if that child was yours?

Disclosure & Transparency = Standard of Care