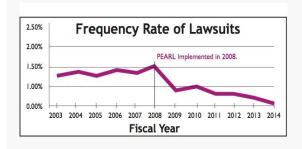

#### **TRA Results**

First 3.5 years of PEARL Claim frequency down 36% Saving \$3.2 Million/year

2011 IHI, Respectful Management of Serious Clinical adverse Events Appendix E.

> Truth & Compassion = Good Business