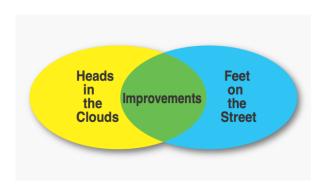

# PEARL provides:

- Patients want:
- Explanation
- ExplanationAccountability

Hospitals want:

- Full Apology - Recognition
  - gnition Improvements
  - Responsibility
  - Amends
- Improvements

Claims Specialist (internal) Patient Liaison (external) = PEARL