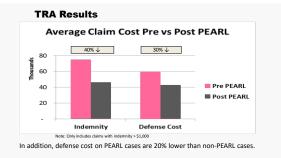

#### **TRA Results**

First 3.5 years of PEARL Claim frequency down 36% Saving \$3.2 Million/year

2011 IHI, Respectful Management of Serious Clinical adverse Events Appendix E.

> Truth & Compassion = Good Business