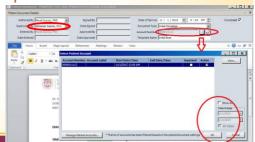

#### **Our experience: Documents**

- Works great when you satisfy <u>ALL 4</u> conditions
  - Document type should be one of the ones that were identified to be transferred
    - You probably don't want all documents to transfer
  - 2. Supervised by needs to be an MD
    - Not all Aria users have write rights in Epic
  - 3. A hospital account number (HAR) has to be attached to the document
    - HAR has to be current
  - 4. Document has to be approved in order to initiate the interface message

# Note transferred to Epic

 When a note is amended in Aria, the interface will amend the one in Epic automatically

 When an approved pdf document is deleted in Aria using "Error out", it will update the status to "deleted" in Epic