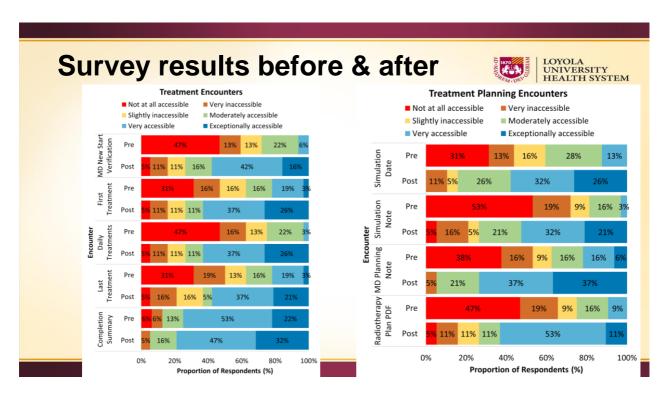

## Survey Says...

- Survey designed asking participants to rate
  - how important and how accessible several commonly scheduled RT encounters and documents were communicated
  - using a Likert scale ranging from
    - "Not at all important" to "Extremely important"
    - "Not at all accessible" to "Exceptionally accessible."
- The results of the survey was used to design the interfaces
- A follow-up survey was sent 3 months after integration

A MEMBER OF 💸 TRINITY HEALTH