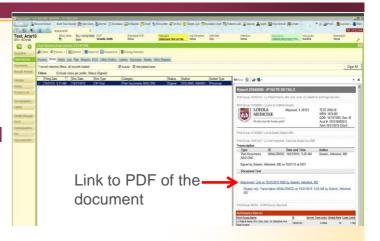

#### **Our experience: Documents**

- Works great when you satisfy <u>ALL 4</u> conditions
  - Document type should be one of the ones that were identified to be transferred
    - You probably don't want all documents to transfer
  - 2. Supervised by needs to be an MD
    - Not all Aria users have write rights in Epic
  - 3. A hospital account number (HAR) has to be attached to the document
    - HAR has to be current
  - 4. Document has to be approved in order to initiate the interface message

# Note transferred to Epic

 When a note is amended in Aria, the interface will amend the one in Epic automatically

 When an approved pdf document is deleted in Aria using "Error out", it will update the status to "deleted" in Epic