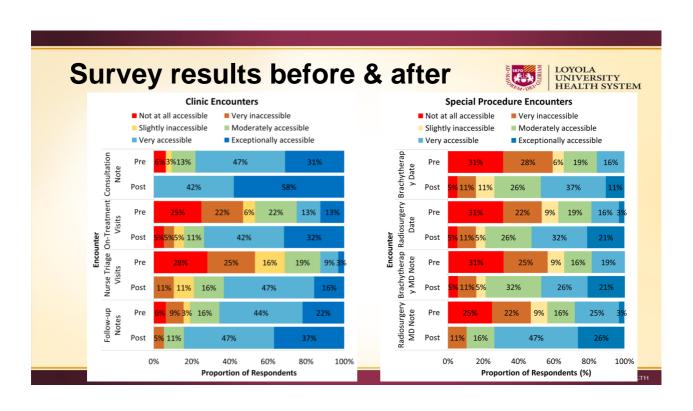

## Survey Says...

- Survey designed asking participants to rate
  - how important and how accessible several commonly scheduled RT encounters and documents were communicated
  - using a Likert scale ranging from
    - "Not at all important" to "Extremely important"
    - "Not at all accessible" to "Exceptionally accessible."
- The results of the survey was used to design the interfaces
- A follow-up survey was sent 3 months after integration

A MEMBER OF 💸 TRINITY HEALTH