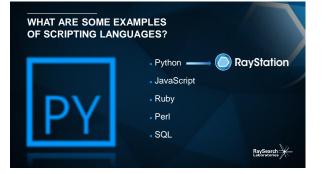

#### WHAT IS SCRIPTING?

- A Written Program
- Automates Tasks
- Usually Interpreted

| WHAT ARE SOME E |                                |                           |
|-----------------|--------------------------------|---------------------------|
|                 | <ul> <li>Python</li> </ul>     |                           |
| ΡV              | <ul> <li>JavaScript</li> </ul> |                           |
|                 | • Ruby                         |                           |
|                 | • Perl                         |                           |
|                 | • SQL                          |                           |
|                 |                                | RaySearch<br>Laboratories |