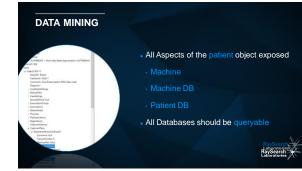

IN RAYSTATION & RAYCARE

RaySearch

#### WHAT IS SCRIPTING?

- A Written Program
- Automates Tasks
- Usually Interpreted



| WHAT ARE SOME E |                                |                           |
|-----------------|--------------------------------|---------------------------|
|                 | <ul> <li>Python</li> </ul>     |                           |
| ΡV              | <ul> <li>JavaScript</li> </ul> |                           |
|                 | • Ruby                         |                           |
|                 | • Perl                         |                           |
|                 | • SQL                          |                           |
|                 |                                | RaySearch<br>Laboratories |





2





RaySe











4

#### **RESEARCH – EXAMPLES**

- Custom/user defined optimization algorithms
- LET optimization
- Creation of new deformed or synthetic CTs



### MACHINE LEARNING





# Has the potential to create better plans than the baseline plans Can be pushed to be more aggressive or more conservative than baseline plans

- TensorFlow chosen by RaySearch Google Al
- Open-Source
- Large adoption over 1500 GitHub repositories reference TensorFlow

## Diagnosis Treatment Course Target Delineation

 Organ Segmentation Treatment Planning Plan Evaluation Delivery Evaluation

RaySearch