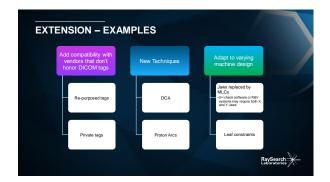

RE IN RAYSTATION & RAYCARE

RaySearch

#### WHAT IS SCRIPTING?

- A Written Program
- Automates Tasks
- Usually Interpreted



| WHAT ARE SOME E |                                |                           |
|-----------------|--------------------------------|---------------------------|
|                 | <ul> <li>Python</li> </ul>     |                           |
| ΡV              | <ul> <li>JavaScript</li> </ul> |                           |
|                 | • Ruby                         |                           |
|                 | • Perl                         |                           |
|                 | • SQL                          |                           |
|                 |                                | RaySearch<br>Laboratories |





2





RaySe











4

#### **RESEARCH – EXAMPLES**

- Custom/user defined optimization algorithms
- LET optimization
- Creation of new deformed or synthetic CTs



### MACHINE LEARNING





# Has the potential to create better plans than the baseline plans Can be pushed to be more aggressive or more conservative than baseline plans

- TensorFlow chosen by RaySearch Google Al
- Open-Source
- Large adoption over 1500 GitHub repositories reference TensorFlow

## Diagnosis Treatment Course Target Delineation

 Organ Segmentation Treatment Planning Plan Evaluation Delivery Evaluation

RaySearch