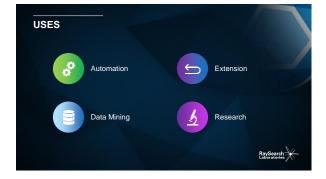

#### **RESEARCH – EXAMPLES**

- Custom/user defined optimization algorithms
- LET optimization
- Creation of new deformed or synthetic CTs