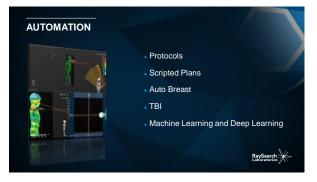

# Has the potential to create better plans than the baseline plans Can be pushed to be more aggressive or more conservative than baseline plans

- TensorFlow chosen by RaySearch Google Al
- Open-Source
- Large adoption over 1500 GitHub repositories reference TensorFlow