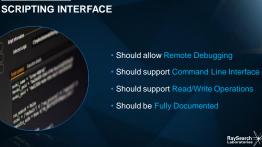

#### WHAT IS SCRIPTING?

- A Written Program
- Automates Tasks
- Usually Interpreted

| WHAT ARE SOME E |                                |                           |
|-----------------|--------------------------------|---------------------------|
|                 | <ul> <li>Python</li> </ul>     |                           |
| ΡV              | <ul> <li>JavaScript</li> </ul> |                           |
|                 | • Ruby                         |                           |
|                 | • Perl                         |                           |
|                 | • SQL                          |                           |
|                 |                                | RaySearch<br>Laboratories |