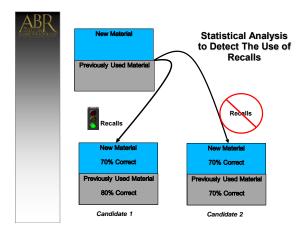

| ABR | How do we know two exams are the same?  Exam 1  Exam 2  include content from Exam |  |
|-----|-----------------------------------------------------------------------------------|--|
| ABR | How do we know two exams are the same?                                            |  |
| 2   | Exam 1 Exam 2                                                                     |  |
|     | Have content experts evaluate both exams                                          |  |
|     |                                                                                   |  |
| ABR | How do we know two exams are the same?                                            |  |
| 3   | Exam 1  Exam 2  Include content from Exam                                         |  |
|     | Do a statistical analysis of both exams to establish reliability                  |  |
|     |                                                                                   |  |