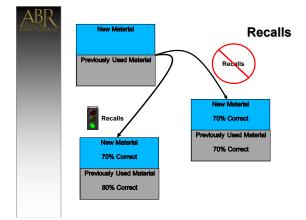

| ABR | How do we know two exams are the same?  Exam 1  Exam 2  include content from Exam |  |
|-----|-----------------------------------------------------------------------------------|--|
| ABR | How do we know two exams are the same?                                            |  |
| 2   | Exam 1 Exam 2                                                                     |  |
|     | Have content experts evaluate both exams                                          |  |
|     |                                                                                   |  |
| ABR | How do we know two exams are the same?                                            |  |
| 3   | Exam 1  Exam 2  Include content from Exam                                         |  |
|     | Do a statistical analysis of both exams to establish reliability                  |  |
|     |                                                                                   |  |