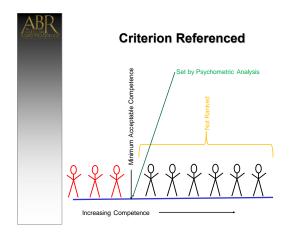

| ABR | How are the passing scores determined?                                                                       |  |
|-----|--------------------------------------------------------------------------------------------------------------|--|
|     | Set by psychometric analysis                                                                                 |  |
|     |                                                                                                              |  |
| ABR | Two Major Types                                                                                              |  |
| ۰   | Norm Referenced  Designed to RANK candidates  Criterion Referenced  Designed to determine MINIMUM COMPETENCE |  |
|     | ABR Exams are CRITERION REFERENCED                                                                           |  |
|     |                                                                                                              |  |