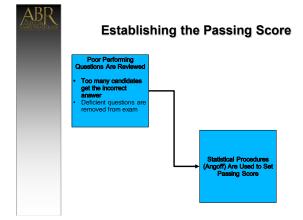

| ABR | How are the passing scores determined?                                                                       |  |
|-----|--------------------------------------------------------------------------------------------------------------|--|
|     | Set by psychometric analysis                                                                                 |  |
|     |                                                                                                              |  |
| ABR | Two Major Types                                                                                              |  |
| ۰   | Norm Referenced  Designed to RANK candidates  Criterion Referenced  Designed to determine MINIMUM COMPETENCE |  |
|     | ABR Exams are CRITERION REFERENCED                                                                           |  |
|     |                                                                                                              |  |