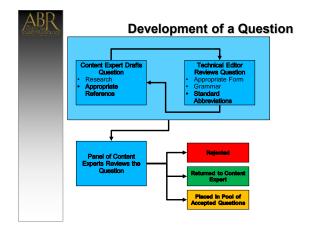

Development of Part 1, Part 2 & CC Exams

|     | Length of The Exam  Psychometric analysis  • Enough questions to get a valid result  • Not too many to fatigue the candidate  A good exam is a careful statistical sample of all subject areas  Development of a Question  Contact Expert Drafts Question  • Research  • Appropriate Reference |  |
|-----|------------------------------------------------------------------------------------------------------------------------------------------------------------------------------------------------------------------------------------------------------------------------------------------------|--|
| ABR | Content Expert Drafts Question  Research  Appropriate Reference  Appropriate Reference  Technical Editor Reviews Question  Appropriate Form  Grammar  Standard Abbreviations                                                                                                                   |  |