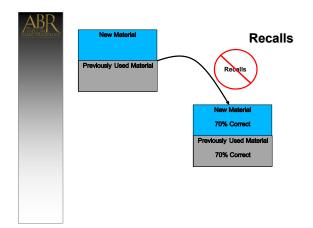

| ABR | How do we know two exams are the same?  Exam 1  Exam 2  include content from Exam |  |
|-----|-----------------------------------------------------------------------------------|--|
| ABR | How do we know two exams are the same?                                            |  |
| 2   | Exam 1 Exam 2                                                                     |  |
|     | Have content experts evaluate both exams                                          |  |
|     |                                                                                   |  |
| ABR | How do we know two exams are the same?                                            |  |
| 3   | Exam 1  Exam 2  Include content from Exam                                         |  |
|     | Do a statistical analysis of both exams to establish reliability                  |  |
|     |                                                                                   |  |