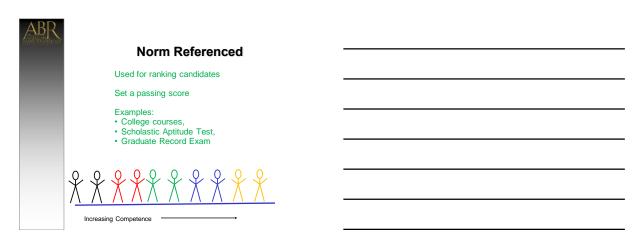

| ABR | How are the passing scores determined?                                                                       |  |
|-----|--------------------------------------------------------------------------------------------------------------|--|
|     | Set by psychometric analysis                                                                                 |  |
|     |                                                                                                              |  |
| ABR | Two Major Types                                                                                              |  |
| ۰   | Norm Referenced  Designed to RANK candidates  Criterion Referenced  Designed to determine MINIMUM COMPETENCE |  |
|     | ABR Exams are CRITERION REFERENCED                                                                           |  |
|     |                                                                                                              |  |